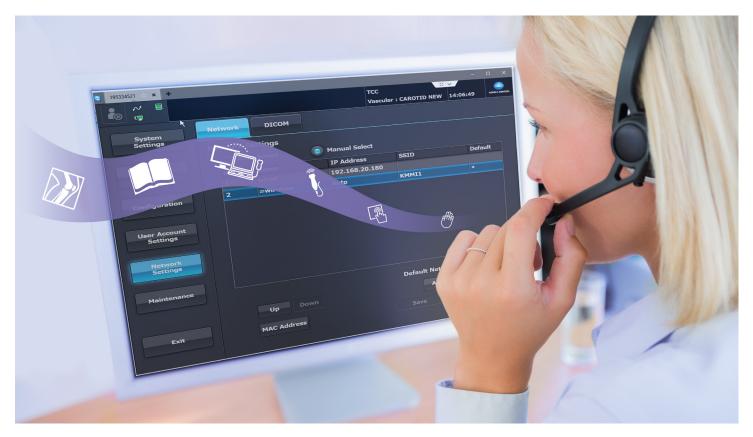

## Remote Assist Technology now available on the SONIMAGE<sup>®</sup> HS2 Ultrasound System.

Konica Minolta's Remote Assist is a software feature on all HS2 Systems providing the end user remote service and clinical support for their system.

## REMOTE DIAGNOSTICS FOR SERVICE-RELATED ISSUES AND CLINICAL SUPPORT

Designed to benefit the end user by allowing real-time tech support by our expert staff and clinical applications assistance at your convenience.