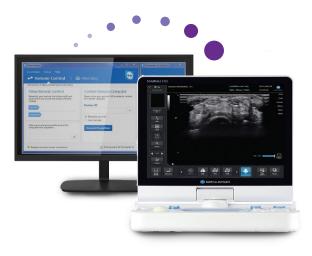

## Remote Assist Technology now available on the SONIMAGE<sup>®</sup> HS2 Ultrasound System.

Konica Minolta's Remote Assist is a software feature on all HS2 Systems providing the end user remote service and clinical support for their system.

## REMOTE DIAGNOSTICS FOR SERVICE-RELATED ISSUES AND CLINICAL SUPPORT

Designed to benefit the end user by allowing real-time tech support by our expert staff and clinical applications assistance at your convenience.

- Quick response for diagnosing service issues
- · Access to applications support after installation
- Training for additional staff following initial applications training
- No waiting or fees for physical visits from Applications Specialists if users require additional assistance post-installation
- HIPAA compliance protection
- Included with all warranty and extended warranty plans