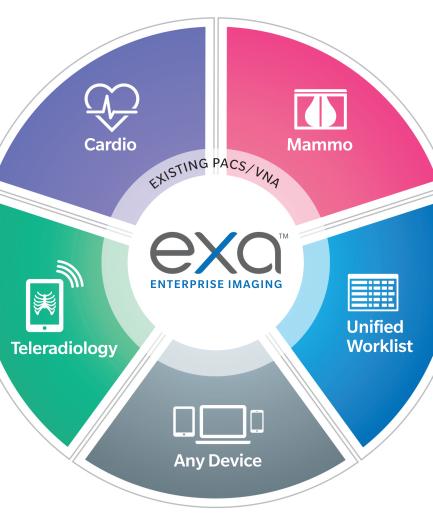

# Protect your investment in your PACS/VNA with true interoperability across systems

The Exa™ Enterprise Imaging solution facilitates the viewing of large medical imaging files across the enterprise, such as:

#### •3D Mammography •Cardiac Imaging

The Exa diagnostic quality Zero Footprint Universal Viewer allows clinicians to view images from any modality and any vendor.

Exa delivers relevant priors from any existing PACS or Vendor Neutral Archive (VNA) quickly and securely.

Exa allows for existing PACS and VNA investments to remain intact while using fully integrated supplemental viewers.